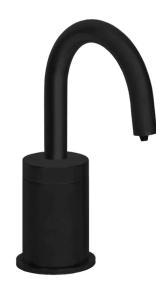

## LIMA MATTE BLACK FINISH FREESTANDING AUTOMATIC COMMERCIAL SOAP DISPENSER SPECIFICATIONS

Spout: Brass

Power: 4 (D) Batteries / AC Adapter Optional

Soap Pump: 6 Volt Noise-Free PERISTALTIC Pump System

Sensor type: Active Infrared, Self-Adjusting