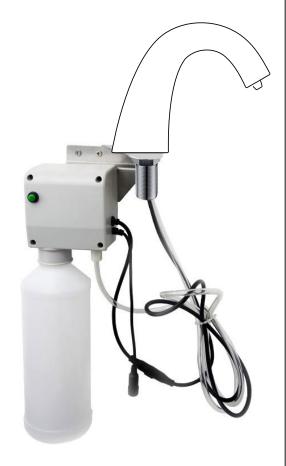

## LIMA MATTE BLACK FINISH FREESTANDING AUTOMATIC COMMERCIAL SOAP DISPENSER SPECIFICATIONS

Spout: Brass

Power: 4 (D) Batteries / AC Adapter Optional

Soap Pump: 6 Volt Noise-Free PERISTALTIC Pump System

Sensor type: Active Infrared, Self-Adjusting

Working Soap: Standard liquid Soap. NO Grit (industrial) Soap

Soap Bottle Capacity: 800ML (Just Under a quart)

Soap Amount Per Use: 0.5ML to 1.5ML

**Overview** 

All dimensions and specifications are nominal and may vary. Use actual products for accuracy in critical situations.