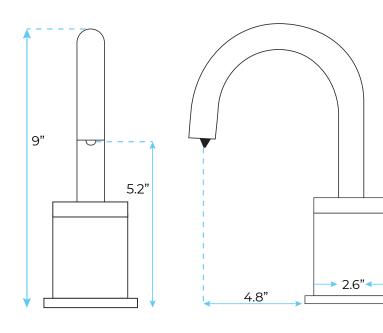

Working Soap: Standard liquid Soap. NO Grit (industrial) Soap

Soap Bottle Capacity: 800ML (Just Under a quart)

Soap Amount Per Use: 0.5ML to 1.5ML

**Overview** 

All dimensions and specifications are nominal and may vary. Use actual products for accuracy in critical situations.